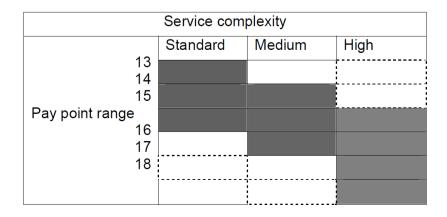

- a) Salary point 7 is the entry level to Band B but is also the Extended Competency Point at the top of Band A.
- b) Salary point 13 is the entry level to Band C but is also the Extended Competency Point at the top of Band B.
- Salary points 13-15 represents those available to current Assistant Clinical Directors under the new pay spine
- d) Maximum salary points for Band C managerial dentist posts are identified by complexity levels as follows:

| Standard complexity | maximum pay point 16 |
|---------------------|----------------------|
| Medium complexity   | maximum pay point 17 |
| High complexity     | maximum pay point 18 |

e) Service complexity, for band C managerial dentists, is represented as follows within the pay scale: Maximum salary points for band C Managerial Dentist posts are identified by complexity levels which are set locally. Therefore the maximum pay scale point for these staff differs depending on the complexity level of the specific role.